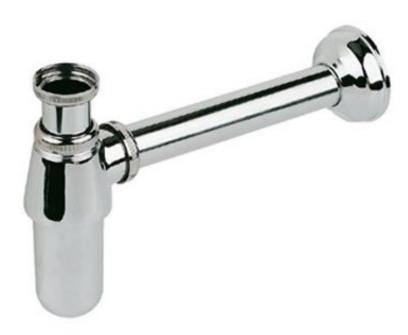

## 38mm Chrome Brass Bottle Trap With Pipe and Wall Flange

Product Code: CP38

This 38mm (1½ inch) chrome plated brass bottle trap is designed to complement your washroom accessories and give a more luxurious look. Ideal to replace and upgrade any existing exposed plastic bottle traps, pipes and flange where they are on view.

## **Tech Spec**

Material: Chrome plated brass 38mm (1½ inch) chrome plated bottle trap Supplied with approximately 200mm length of 38mm of pipe and wall flange Bottle trap has an 80mm adjustable inlet pipe Multi-fit outlet connection 75mm water seal