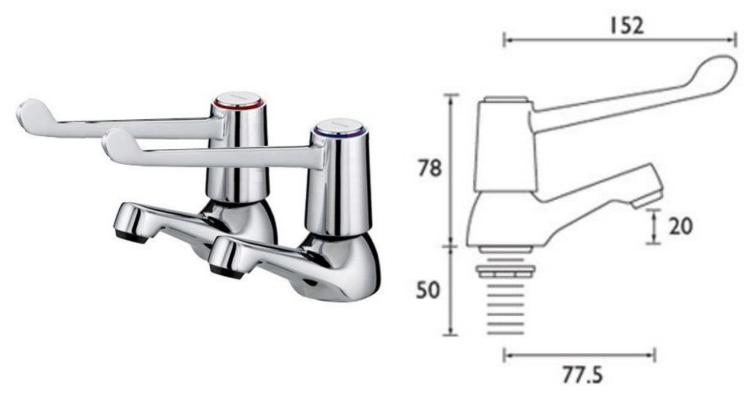

## **6 Inch Lever Operated Basin Taps**

Product Code: LTAP6

Chrome plated 6" lever operated wash basin taps. Supplied in pairs they have a 6-inch metal lever, a chrome plated brass body and are WRAS approved. An easily operated tap allowing wrist or closed fist operation, ideal for food hygiene areas or for operation by the disabled or elderly. School wash rooms are required to provide facilities for disabled users, so these taps offer a suitable hand washing tap for disabled toilet areas.

## **Tech Spec**

6-inch (152mm) chrome plated levers ½ inch valve and inlet Metal back nuts WRAS approved 1 year's manufacturer's warranty against defects 22mm tap holes required