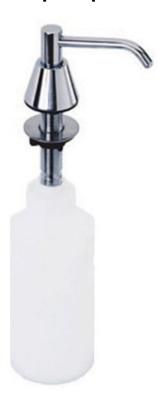

## **Countertop Soap Dispenser With Small Bottle**

Product Code: SD-DMS

This small capacity countertop mounted liquid soap dispenser is designed to be mounted with the soap bottle hidden below the countertop.

The countertop soap dispenser can be fitted into countertops up to 90mm thick and requires a 25mm diameter hole. The soap spout is 4 inches or 102mm long and rotates so that it can be positioned correctly or moved out of the way.

The smaller capacity 592ml bottle is ideal for smaller areas or where use is minimal. The soap container is filled from above by removing the soap valve with the special tool provided.

## **Tech Spec**

Material: Chrome plated brass

Capacity: 592ml 102mm Long spout Refilled from the top

Soap used in this dispenser and most other dispensers MUST be chloride free and ph neutral.