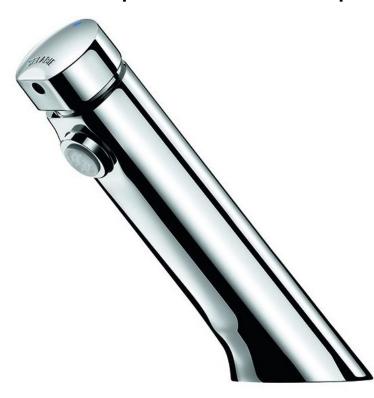

## **Delabie Temposoft 2 Soft Touch Tap**

Product Code: DLB-TS2

## **Delabie Temposoft 2 Deck Mounted Tap**

Product Code DLB-TS2 (740500)

This soft touch time flow tap is suitable for children, the elderly and users with limited mobility. The tap requires minimum effort to operate with a simple push of the top mounted press button. The tap utilises a priming system that requires half the force required by normal time flow taps. The taps are pre-set to 3 litres per minute at 3 bar. They can be adjusted up to 6 litres per minute. The time flow tap comes with a 10 year warranty against manufacturing defects.

- WRAS Approved.
- Chrome plated brass body and head.
- 22mm tap hole required.
- Soft touch operation.
- Automatic time shut-off.
- Tamperproof scale-resistant flow straightener.
- Red and blue indices supplied.