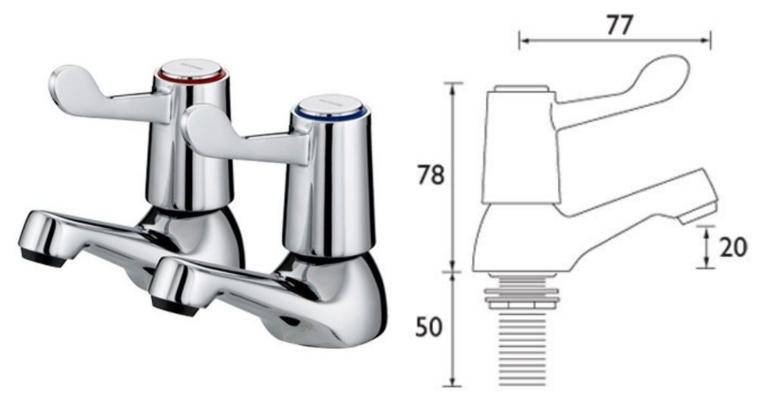

## Lever Operated Basin Taps

Product Code: LTAP

Chrome plated lever basin taps. Supplied in pairs they have a metal 3-inch lever and a chrome plated brass body. This is an ideal tap for the physically impaired or for areas requiring high levels of hand hygiene.

## **Tech Spec**

3-inch (77mm) chrome plated metal levers
Quarter turn ceramic disc valves
½ inch valve and inlet
Metal back nuts
WRAS approved
1 year's manufacturer's warranty against defects
22mm tap holes required