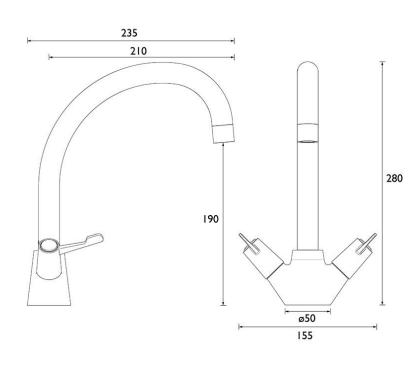

## **Tech Spec**

3-inch (77mm) chrome plated metal levers Quarter turn ceramic disc valves Copper tails Metal back nut WRAS approved

1 year's manufacturer's warranty against defects 35mm tap hole required

\*\*All pictures shown are for illustration purpose only and may be subject to change without notice. Actual product may vary due to product enhancement.

All dimensions shown are for guidance only and may be subject to change or alteration without notice. All items manufactured or purchased separately from a third party to fit our products should be checked against the actual dimensions of the physical product before purchase. We will not be liable for third party costs and consequential loss associated with the items not fitting third party components.\*\*