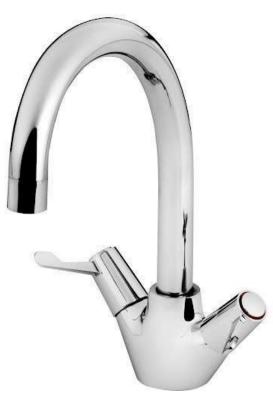

## **Lever Operated Monobloc Mixer**

Product Code: 2LMMT

The monobloc mixer tap has separate hot and cold levers to control the water flow, and a swivel water spout. Manufactured from chrome plated brass for strength and durability.

The 3" levers make operation easy by hand or wrist whilst the swivel spout can be moved between sink bowls, or out of the way when not in use. Supplied with hot and cold 15mm copper inlet tails for areas where flexible connectors are not appropriate, and a metal back nut for a secure fixing.