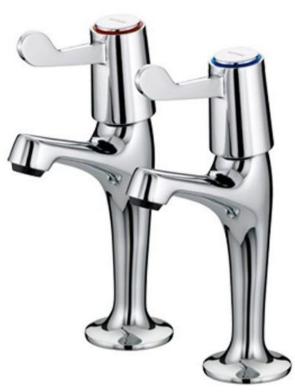

## **Lever Operated Sink Taps**

Product Code: LSTAP

High neck chrome plated lever operated sink taps. These lever taps have a 3" lever, are supplied in pairs and have metal levers and a chrome plated brass body. Allowing easy operation, the lever sink taps are the perfect choice for any sink bowl. Popular in school art rooms and kitchens these taps offer ease of operation, and are a perfect choice when the operator has wet or dirty hands.