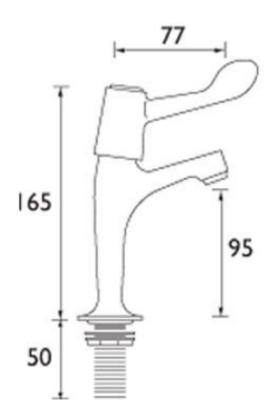

## **Tech Spec**

Chrome plated brass body
Quarter turn ceramic disc valves
½ inch valve and inlet
Metal back nuts
WRAS approved
1 year's manufacturer's warranty against defects
Available with 6" (152mm) metal levers
22mm tap holes required

3-inch (77mm) chrome plated metal levers

All dimensions shown are for guidance only and may be subject to change or alteration without notice. All items manufactured or purchased separately from a third party to fit our products should be checked against the actual dimensions of the physical product before purchase. We will not be liable for third party costs and consequential loss associated with the items not fitting third party components.\*\*