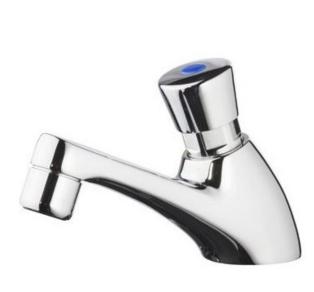

## **Non Concussive Time Flow Taps**

Product Code: NCTAP

Chrome plated wash basin tap with time flow. Supplied in singles or pairs the taps are ideal for schools, nurseries, nursing homes, hospitals, and unsupervised areas. The 10 second operation reduces the risk of water being wasted but allows suitable time for washing and then rinsing hands. The vandal resistant operation works when the button is released stopping the button from being jammed open and the tap being left running. A 3 litre per minute flow limiter is fitted into the aerator to help save water.

## **Tech Spec**

Max Inlet Pressure 5 Bar
Min Inlet Pressure 0.1 Bar
Timed flow (standard) approx. 10 seconds at 1 Bar
½ inch standard valve and inlet
WRAS approved
2 year's manufacturer's warranty
22mm tap holes required
Aerator with 3 litre per minute flow limiter