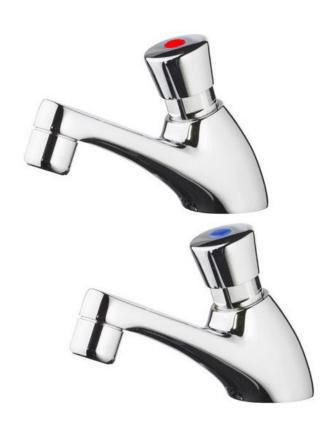

## **Non Concussive Time Flow Taps**

Product Code: NCTAP

Chrome plated wash basin tap with time flow. Supplied in singles or pairs the taps are ideal for schools, nurseries, nursing homes, hospitals, and unsupervised areas. The 10 second operation reduces the risk of water being wasted but allows suitable time for washing and then rinsing hands. The vandal resistant operation works when the button is released stopping the button from being jammed open and the tap being left running. A 3 litre per minute flow limiter is fitted into the aerator to help save water.