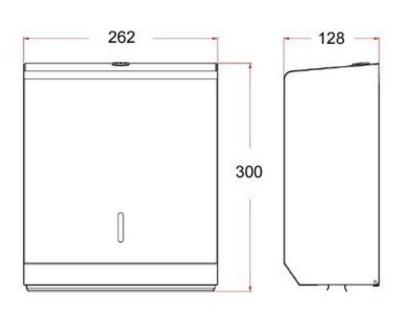

## Tech Spec

Material: Grade 304 stainless steel

Width: 262mm wide Height: 300mm high

Depth (Front to Back): 128mm

Visual level indicator