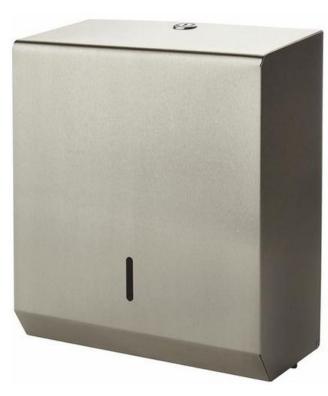

## **Stainless Steel Large Paper Towel Dispenser**

Product Code: PTD-LA

These stainless steel paper towel dispensers are manufactured from grade 304 stainless steel with a satin finish.

This hand towel dispenser is designed to be fitted to the wall and features a hemmed opening to prevent injury and tearing of the paper towels. The door hinge and is secured with a key lock.

## Tech Spec

Material: Grade 304 stainless steel

Width: 262mm wide Height: 300mm high

Depth (Front to Back): 128mm

Visual level indicator