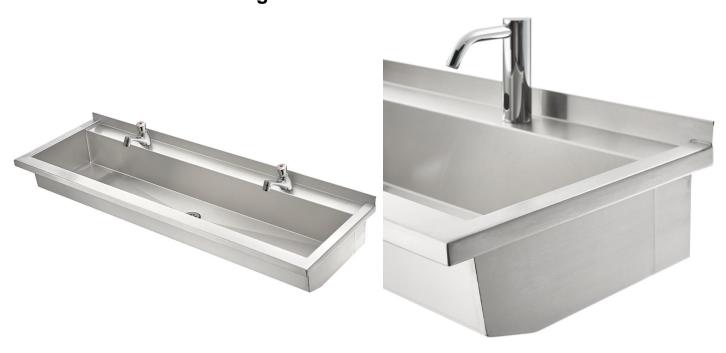

# **Stainless Steel Wash Trough**

Product Code: WTN

These large stainless steel trough sinks are manufactured in one piece from 1.2mm thick stainless steel, making them exceptionally rugged and resistant to vandalism. The extra elbow room also makes them perfect for secondary schools, sixth forms and colleges.

All of our large stainless steel wash troughs come with a 38mm flush-grated waste fitting and integral wall-fixing brackets as standard. You can also choose to add front support legs, <u>taps</u>, and <u>traps</u> if so desired. Front support legs are particularly appropriate in busy washrooms or in educational establishments where students may be inclined sit or lean on the fittings.

## **Tech specs**

Material: 1.2mm thick stainless steel, grade 304

Eight standard lengths: 500mm (one user) 800mm, 1000mm and 1200mm (two users), 1500mm and 1800mm (three users), 2000mm and 2400mm (four users)

Depth (front to back): 400mm

Trough depth: 150mm with 75mm splashback

Tap holes: bespoke

Waste fitting: 38mm, flush-grated