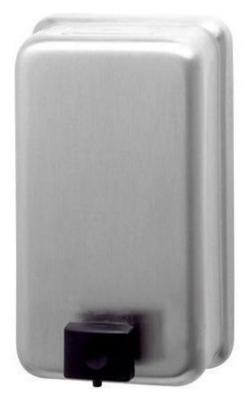

## **Vertical Mounted Liquid Hand Soap Dispenser**

Product Code: SD-V

Stainless steel vertical liquid soap dispenser polished to a satin finish.

This vertical soap dispenser is wall mounted and hold 1.2L of liquid soap. Concealed wall mounting fixings give this soap dispenser a minimalistic look whilst helping to prevent unwanted tampering.

## **Tech Spec**

Material: Grade 304 stainless steel

Width: 122mm Hight: 210mm

Depth (front to back): 76mm

1.2L Capacity

Pump action soap valve Concealed wall fixings Hinged lockable cap for filling

Soap used in this and most other dispensers MUST be chloride free and PH neutral.