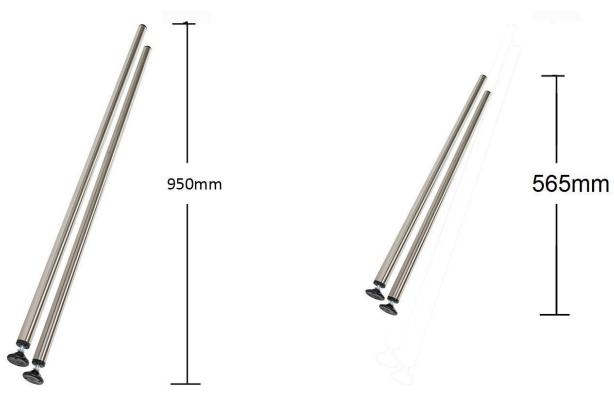

## Tech spec

Standard legs are 912mm long giving the overall unit height of 950mm Shorter legs available are 565mm giving the overall unit height of 600mm height

Material: 1.2mm-thick stainless steel (304 grade), satin finish Supplied in pairs
Supplied with adjustable feet