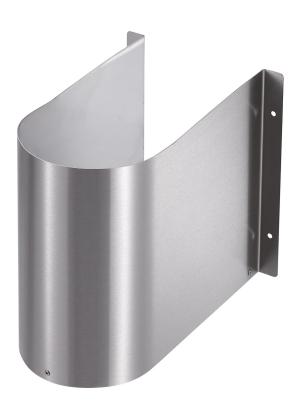

## **Wash Trough Trap Cover**

Product Code: WTTCVR

Stainless steel trap cover to suit our range of stainless steel wash trough models WTSN, CWT, WTA, NWT. Ideal for concealing the bottle trap to prevent damage and make cleaning easier.

Face fixed onto the back wall through outward flanges on the sides.

## Tech specs

Material: 1mm-thick stainless steel (304 grade), satin finish

Width: 152mm Height: 250mm Projection: 290mm

\*\*All pictures shown are for illustration purpose only and may be subject to change without notice. Actual product may vary due to product enhancement.