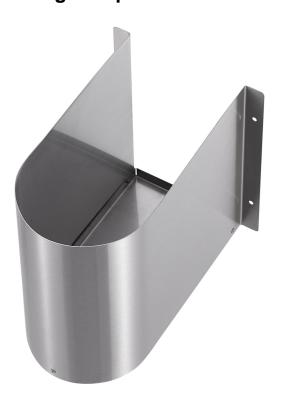

## **Wash Trough Trap Cover**

Product Code: WTTCVR

Stainless steel trap cover to suit our range of stainless steel wash trough models WTSN, CWT, WTA, NWT. Ideal for concealing the bottle trap to prevent damage and make cleaning easier.

Face fixed onto the back wall through outward flanges on the sides.

## Tech specs

Material: 1mm-thick stainless steel (304 grade), satin finish

Width: 152mm Height: 250mm Projection: 290mm

\*\*All pictures shown are for illustration purpose only and may be subject to change without notice. Actual product may vary due to product enhancement.