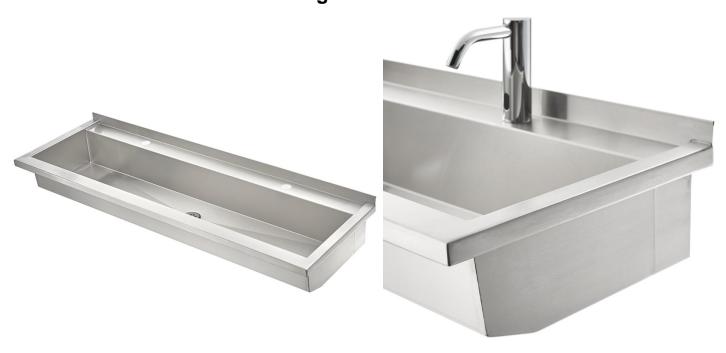

# **Stock Stainless Steel Wash Trough**

Product Code: WTNS

These large stainless steel trough sinks are manufactured in one piece from 1.2mm thick stainless steel, making them exceptionally rugged and resistant to vandalism. The extra elbow room also makes them perfect for secondary schools, sixth forms and colleges.

All of our large stainless steel wash troughs come with a 38mm flush-grated waste fitting and integral wall-fixing brackets as standard. You can also choose to add front support legs, <u>taps</u>, and <u>traps</u> if so desired. Front support legs are particularly appropriate in busy washrooms or in educational establishments where students may be inclined sit or lean on the fittings.

## **Tech specs**

Material: 1.6mm thick stainless steel, grade 304

Nine standard lengths: 500mm (one user) 800mm,1000mm and 1200mm (two users), 1500mm and 1800mm (three users), 2000mm and 2400mm (four users)

Depth (front to back): 400mm

Trough depth: 149mm with 39mm splashback Tap holes: Single 35mm tap hole per user Waste fitting: 38mm, flush-grated