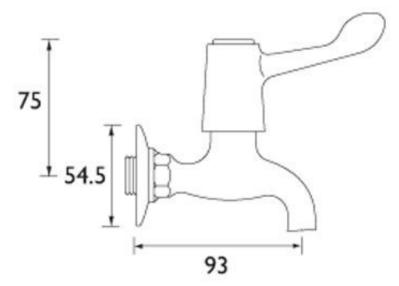

## **Tech Spec**

Wall mounted taps
3-inch (77mm) chrome plated metal levers
Chrome plated brass body
Quarter turn ceramic disc valves
½ inch valve and inlet
Removable round wall plate
WRAS approved
1 year's manufacturer's warranty against defects
Available with 6-inch (152mm) metal levers