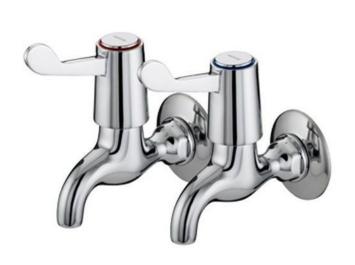

## **Lever Operated Bib Taps**

Product Code: LBIB

Chrome plated lever operated wall mounted bib taps. These are supplied in pairs, have 3-inch chrome plated metal levers with chrome plated brass bodies. The lever wall mounted bib taps offer a simply operated tap which is ideal if your hands are dirty, wet or slippery, or you find cross head taps too hard to operate. Popular with school site managers for use with cleaners sinks and janitorial units.

## **Tech Spec**

Wall mounted taps
3-inch (77mm) chrome plated metal levers
Chrome plated brass body
Quarter turn ceramic disc valves
½ inch valve and inlet
Removable round wall plate
WRAS approved
1 year's manufacturer's warranty against defects
Available with 6-inch (152mm) metal levers