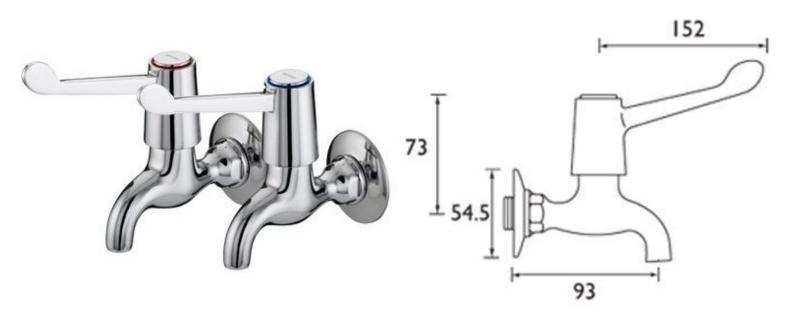

## 6 Inch Lever Operated Bib Taps

Product Code: LBIB6

Chrome plated wall mounted bib taps with 6-inch operating levers. The 6" lever bib taps are supplied in pairs, have metal chrome plated levers with a chrome plated brass body. The large levers offer ease of use for both disabled or users who require high levels of hand hygiene.

## **Tech Spec**

Wall mounted taps 6-inch (152mm) chrome plated metal levers Chrome plated brass body Quarter turn ceramic disc valves ½ inch valve and inlet Removable round wall plate WRAS approved 1 year's manufacturer's warranty against defects Available with 3" (77mm) metal levers