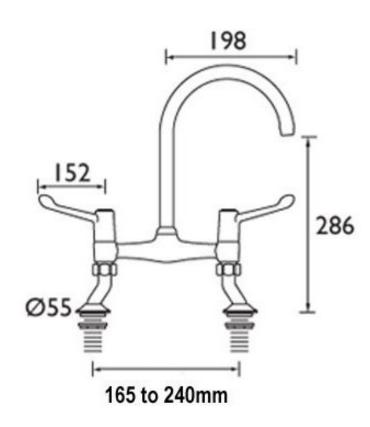

## **Bridge Deck Lever Sink Mixer**

Product Code: BRDLT

The deck mounted bridge lever mixer tap fits directly onto the sink or basin and is designed for areas requiring a high hygiene level such as commercial school kitchens, hospitals and healthcare applications.

The 6 inch levers are easy to use and the base is adjustable to suit tap holes between 165mm and 240mm centres.

## Tech Spec

6-inch lever operated bridge sink mixer tap Deck mounted model Chrome plated brass Quarter turn ½ inch ceramic disc valves Metal back nuts 1 year's manufacturer's warranty 2 x 22mm tap holes required