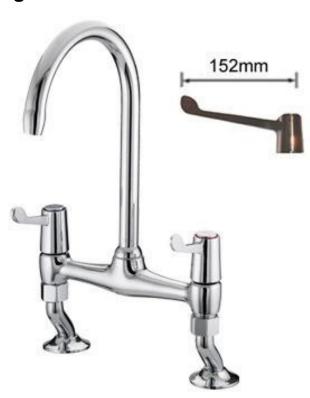

## **Bridge Deck Lever Sink Mixer**

Product Code: BRDLT

The deck mounted bridge lever mixer tap fits directly onto the sink or basin and is designed for areas requiring a high hygiene level such as commercial school kitchens, hospitals and healthcare applications.

The 6 inch levers are easy to use and the base is adjustable to suit tap holes between 165mm and 240mm centres.