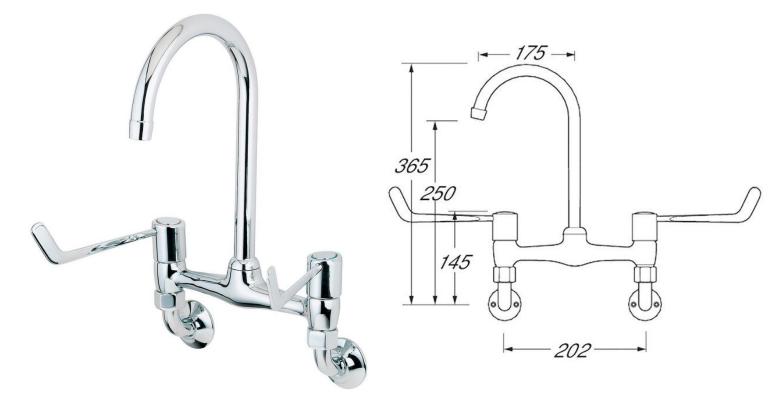

## **Bridge Lever Sink Mixer**

Product Code: BWMLT

These wall mounted bridge lever taps come with 6 inch levers for easy use by hand, wrist or elbow. Wall mounted for through wall water feed.

## **Tech Spec**

6 inch lever operated bridge wall mixer tap Wall mounted model Chrome plated brass Quarter turn 1/2" ceramic disc valves Metal back nuts 1 years manufacturers warranty

Designed for areas requiring a high degree of hygiene such as kitchens, hospitals, healthcare and commercial applications.