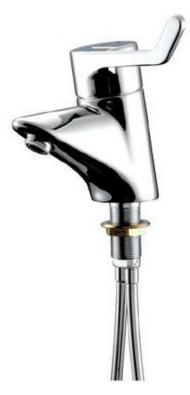

## **Contour 21 Sequential Lever Thermostatic Mixer**

Product Code: ASH-LTM

Contour 21 sequential lever operated thermostatic mixer tap. The thermostatic operation ensures the temperature is safe for all users and prevents accidental scalding.

## **Tech Spec**

Monobloc mixer for use with one tap hole basins Thermostatic temperature control TMV3 approved tap Chrome plated brass Copper tails for use in hospitals WRAS approved 35mm tap holes required