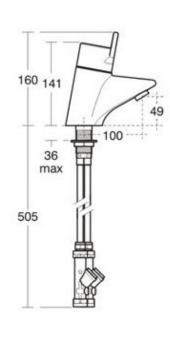

## **Tech Spec**

Monobloc mixer for use with one tap hole basins Thermostatic temperature control TMV3 approved tap Chrome plated brass Copper tails for use in hospitals WRAS approved 35mm tap holes required