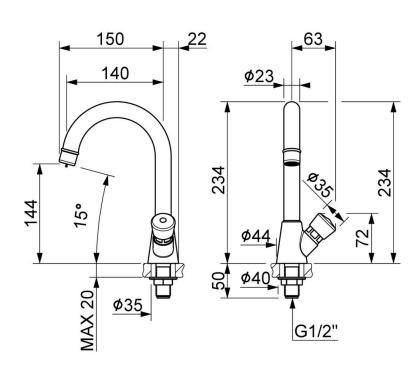

## **Specification**

Max Inlet Pressure 5 Bar Min Inlet Pressure 0.1 Bar Timed flow (standard) approx 10 seconds at 1 Bar 22mm tap hole required 1/2" standard connection