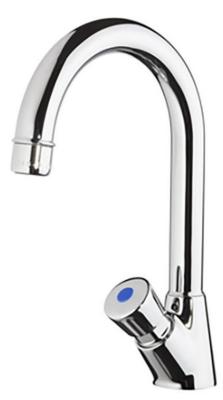

# Non Concussive Time Flow Swan Neck Tap

Product Code: SNTAP

This swan neck tap is operated by a time flow press button. The swan neck makes the tap easy to wash hands and is also used as a very robust bottle filling tap.

The press button operation is easy to operate by users of all ages and the time flow operation prevents the taps being left running and wasting water.

#### **Tech Spec**

Chrome plated press button time flow non concussive tap 8 to 12 second run time
Fixed swan neck spout
3 litre per minute aerator
Supplied as a single tap

WRAS approved

Brass backnut.

2 years manufacturers warranty (warranty will not apply in cases of debris inside of the tap).