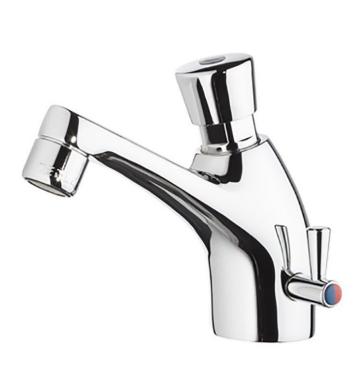

## **Self Closing Tap With Adjustable Temperature Control**

Product Code: PBTTC

This time flow press button tap has an adjustable temperature control to allow users to set the required temperature. The time flow action prevents the tap from being left running and wasting water.

## **Tech Spec**

Press button non-concussive time flow basin tap
Adjustable temperature control
Self closing after 8 to 12 seconds
WRAS approved
Automatic closing for water saving
3 litre per minute flow rate
Lever to increase or decrease the temperature
Supplied as single tap
Hot and cold water supply
Chrome plated brass body and head
WRAS approved flexible inlet pipes