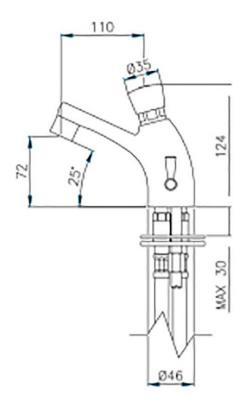

## **Specification**

Max Inlet Pressure: 6 Bar Min Inlet Pressure: 0.5 Bar Timed flow (standard) 12 seconds at 1 Bar Max inlet temperature 80 degrees C Flow rate 3 litres per minute

\*\*All pictures shown are for illustration purpose only and may be subject to change without notice. Actual product may vary due to product enhancement.

All dimensions shown are for guidance only and may be subject to change or alteration without notice. All items manufactured or purchased separately from a third party to fit our products should be checked against the actual dimensions of the physical product before purchase. We will not be liable for third party costs and consequential loss associated with the items not fitting third party components.\*\*