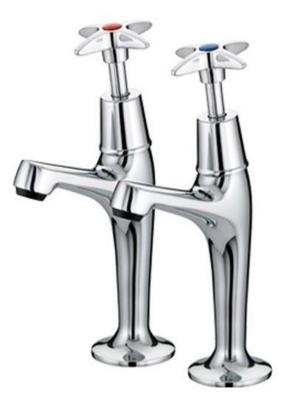

## **Cross Head Sink Taps**

Product Code: XSTAP

Chrome plated cross head sink taps with a high neck. These cross-head taps are supplied in pairs and have a metal head and chrome plated brass body. Designed to give a higher spout dimension to allow more room in sink bowls and catering sinks. These sink taps are easy to use with wet hands and with a one years commercial use warranty offer good value for your money.

## Delivery

Typically 2 to 3 working days

High neck design suitable for sinks

## **Tech Spec**

Supplied in pairs

Metal head and brass body
½ inch standard valve and inlet
Metal back nuts
WRAS approved
1 year's manufacturer's warranty against defects
22mm tap holes required

\*\*All pictures shown are for illustration purpose only and may be subject to change without notice. Actual product may vary due to product enhancement.