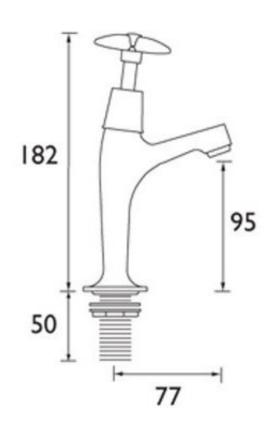

## **Tech Spec**

Supplied in pairs

Metal head and brass body
½ inch standard valve and inlet
Metal back nuts
WRAS approved
1 year's manufacturer's warranty against defects
22mm tap holes required

\*\*All pictures shown are for illustration purpose only and may be subject to change without notice. Actual product may vary due to product enhancement.

All dimensions shown are for guidance only and may be subject to change or alteration without notice. All items manufactured or purchased separately from a third party to fit our products should be checked against the actual dimensions of the physical product before purchase. We will not be liable for third party costs and consequential loss associated with the items not fitting third party components.\*\*