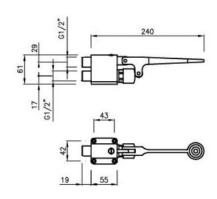

## **Tech Spec**

Single 1/2" inlet Single 1/2" outlet Chrome plated Floor mounted WRAS approved Timing in conformity with EN 816

## **Specification**

Max Inlet Pressure 6 bar Min Inlet Pressure 0.5 bar Max Inlet Temperature range 0 to 80c Inlet Connection 1/2 inch Outlet Connection 1/2 inch Flow rate at 3 bar 12 litres per minute