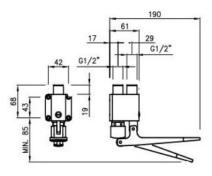

## **Tech Spec**

Single 1/2" inlet Single 1/2" outlet Chrome plated Floor mounted WRAS approved Timing in conformity with EN 816

## **Specification**

Max Inlet Pressure 6 bar Min Inlet Pressure 0.5 bar Max Inlet Temperature range 0 to 80c Inlet Connection 1/2 inch Outlet Connection 1/2 inch Flow rate at 3 bar 12 litres per minute