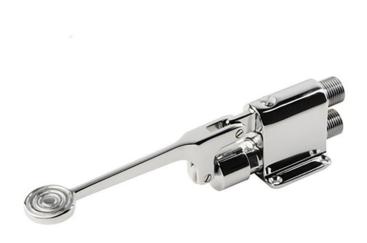

## **Foot Operated Floor Mounted Pedal Tap**

Product Code: FLTAP

Foot operated floor mounted pedal tap, with a single inlet for hot or pre mixed water supply, to be fitted with a basin mounted or wall mounted water spout. On/off operation via the foot pedal, chrome plated brass body.