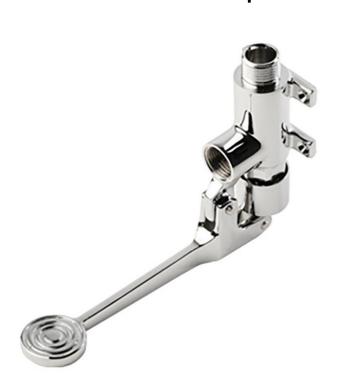

## **Wall Mounted Foot Lever Tap**

Product Code: LFWTAP

Wall mounted foot operated lever tap, chrome plated brass body, on/off operation via the foot lever, for use with cold or re mixed water and to be used with a basin mounted or wll mounted water spout.

<sup>\*\*</sup>All pictures shown are for illustration purpose only and may be subject to change without notice. Actual product may vary due to product enhancement.

All dimensions shown are for guidance only and may be subject to change or alteration without notice. All items manufactured or purchased separately from a third party to fit our products should be checked against the actual dimensions of the physical product before purchase. We will not be liable for third party costs and consequential loss associated with the items not fitting third party components.\*\*