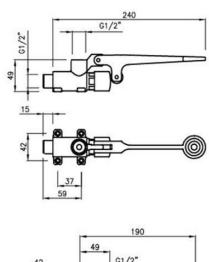

## **Tech Spec**

Single 1/2" inlet Single 1/2" outlet Chrome plated Wall mounted WRAS approved Timing in conformity with EN 816

## **Specification**

Max Inlet Pressure 6 bar Min Inlet Pressure 0.5 bar Max Inlet Temperature range 0 to 80c Inlet Connection 1/2 inch Outlet Connection 1/2 inch Flow rate at 3 bar 12 litres per minute

<sup>\*\*</sup>All pictures shown are for illustration purpose only and may be subject to change without notice. Actual product may vary due to product enhancement.

All dimensions shown are for guidance only and may be subject to change or alteration without notice. All items manufactured or purchased separately from a third party to fit our products should be checked against the actual dimensions of the physical product before purchase. We will not be liable for third party costs and consequential loss associated with the items not fitting third party components.\*\*