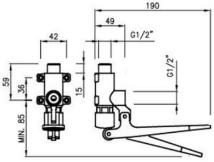

## **Tech Spec**

Single 1/2" inlet Single 1/2" outlet Chrome plated Wall mounted WRAS approved Timing in conformity with EN 816

## **Specification**

Max Inlet Pressure 6 bar Min Inlet Pressure 0.5 bar Max Inlet Temperature range 0 to 80c Inlet Connection 1/2 inch Outlet Connection 1/2 inch Flow rate at 3 bar 12 litres per minute

<sup>\*\*</sup>All pictures shown are for illustration purpose only and may be subject to change without notice. Actual product may vary due to product enhancement.

All dimensions shown are for guidance only and may be subject to change or alteration without notice. All items manufactured or purchased separately from a third party to fit our products should be checked against the actual dimensions of the physical product before purchase. We will not be liable for third party costs and consequential loss associated with the items not fitting third party components.\*\*