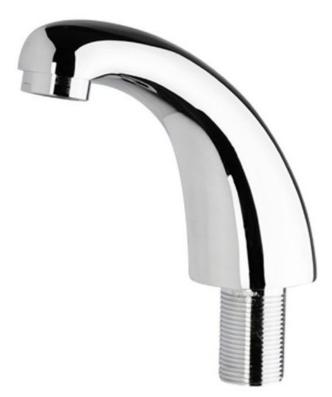

## **Basin Spout**

Product Code: FSPOUT

Deck mounted basin spout. Chrome plated bass body fixed basin spout. Ideal for use with knee or foot valves on trough sinks or wash hand basins.