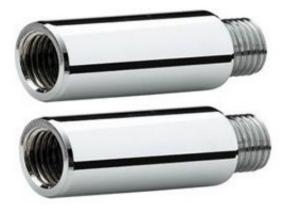

## **Bib Tap Extensions 100mm Long**

Product Code: EXT-100

100mm long chrome plated wall mounted bib tap extensions. Designed to extend the reach of standard wall mounted bib taps by 100mm from the wall. Wall mounted taps can require extra reach to ensure they project over the installed sink.

## **Technical Specification**

100mm long body. Supplied in pairs. Standard 1/2" male and female connections. For extending bib tap projection from the wall. Chrome plated brass body.

\*\*All pictures shown are for illustration purpose only and may be subject to change without notice. Actual product may vary due to product enhancement. All dimensions shown are for guidance only and may be subject to change or alteration without notice. All items manufactured or purchased separately from a third party to fit our products should be checked against the actual dimensions of the physical product before purchase. We will not be liable for third party costs and consequential loss associated with the items not fitting third party components.\*\*