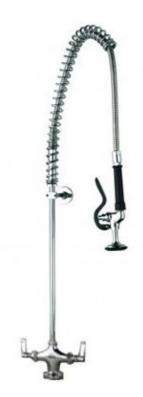

## **Catering Pre Rinse Spray Unit Monobloc**

Product Code: MCL-PRM

Catering pre-rinse spray tap with single tap hole pedestal with twin hot and cold water supply. Pre-rinse kitchen taps.

## **Tech Spec**

Single pedestal
Twin water supply (hot and cold water)
Lever operated taps
Single 30mm tap hole required
Hand held trigger operated spray
Fully assembled to save installation time
300mm long wall bracket which can be trimmed on site
Strong food grade water hose
Factory pressure and flow tested
WRAS/REG4 approved.