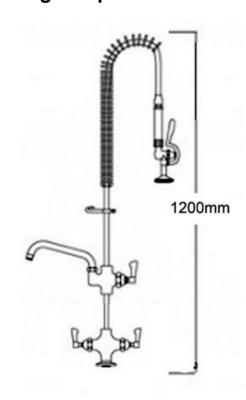

## Catering Pre Rinse Spray Unit With Pot Filler - Single Tap Hole

Product Code: MCL-PRMPF

Catering pre-rinse spray tap with single tap hole pedestal with twin hot and cold water supply and lever operated pot filler. Pre-rinse kitchen taps.

## **Tech Spec**

Single pedestal
Twin water supply (hot and cold water)
Lever operated taps
Single 30mm tap hole required
Lever operated pot filler tap with 6 or 12 inch long spout
Hand held trigger operated spray
Fully assembled to save installation time
300mm long wall bracket which can be trimmed on site
Strong food grade water hose
Factory pressure and flow tested
WRAS/REG4 approved.