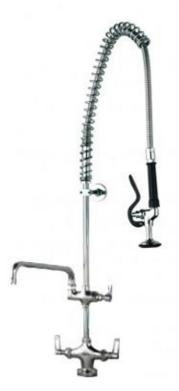

## Catering Pre Rinse Spray Unit With Pot Filler - Single Tap Hole

Product Code: MCL-PRMPF

Catering pre-rinse spray tap with single tap hole pedestal with twin hot and cold water supply and lever operated pot filler. Pre-rinse kitchen taps.

## **Tech Spec**

Single pedestal
Twin water supply (hot and cold water)
Lever operated taps
Single 30mm tap hole required
Lever operated pot filler tap with 6 or 12 inch long spout
Hand held trigger operated spray
Fully assembled to save installation time
300mm long wall bracket which can be trimmed on site
Strong food grade water hose
Factory pressure and flow tested
WRAS/REG4 approved.