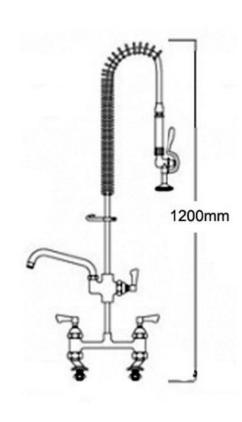

## **Catering Pre Rinse Spray Unit With Pot Filler**

Product Code: MCL-PRTPF

Catering pre-rinse spray tap with twin tap hole pedestal with twin hot and cold water supply and lever operated pot filling tap. Pre-rinse kitchen taps.

## **Tech Spec**Twin pedestal

Twin water supply (hot and cold water)
Lever operated taps
2 x 25mm mm tap holes required
Adjustable pedestal to suit tap hole centres from 170mm to 230mm
Lever operated pot filler tap with 6 or 12 inch long spout
Hand held trigger operated spray
Fully assembled to save installation time
300mm long wall bracket which can be trimmed on site
Strong food grade water hose
Factory pressure and flow tested
WRAS/REG4 approved.