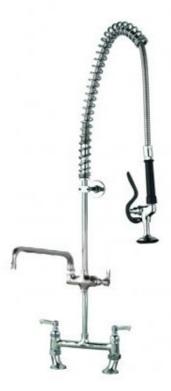

## **Catering Pre Rinse Spray Unit With Pot Filler**

Product Code: MCL-PRTPF

Catering pre-rinse spray tap with twin tap hole pedestal with twin hot and cold water supply and lever operated pot filling tap. Pre-rinse kitchen taps.

## **Tech Spec**Twin pedestal

Twin water supply (hot and cold water)
Lever operated taps
2 x 25mm mm tap holes required
Adjustable pedestal to suit tap hole centres from 170mm to 230mm
Lever operated pot filler tap with 6 or 12 inch long spout
Hand held trigger operated spray
Fully assembled to save installation time
300mm long wall bracket which can be trimmed on site
Strong food grade water hose
Factory pressure and flow tested
WRAS/REG4 approved.