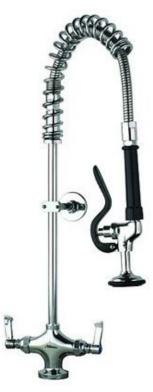

## **Short Pre Rinse Spray Unit For Single Tap Hole**

Product Code: MCL-SPRM

Short height catering pre-rinse spray tap with single tap hole pedestal with twin hot and cold water supply. Pre-rinse kitchen taps.

## **Tech Spec**

Shorter height of 680mm
Single pedestal
Twin water supply (hot and cold water)
Lever operated taps
Single 30mm tap hole required
Hand held trigger operated spray
Fully assembled to save installation time
300mm long wall bracket which can be trimmed on site
Strong food grade water hose
Factory pressure and flow tested
WRAS/REG4 approved