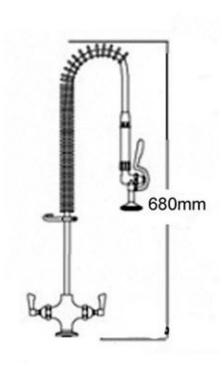

## **Short Pre Rinse Spray Unit For Single Tap Hole**

Product Code: MCL-SPRM

Short height catering pre-rinse spray tap with single tap hole pedestal with twin hot and cold water supply. Pre-rinse kitchen taps.

## **Tech Spec**

Shorter height of 680mm
Single pedestal
Twin water supply (hot and cold water)
Lever operated taps
Single 30mm tap hole required
Hand held trigger operated spray
Fully assembled to save installation time
300mm long wall bracket which can be trimmed on site
Strong food grade water hose
Factory pressure and flow tested
WRAS/REG4 approved