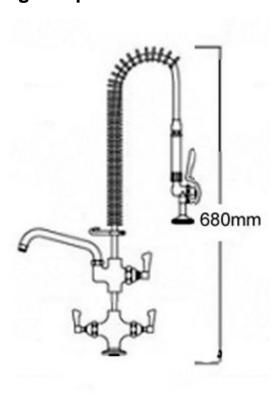

## Short Pre Rinse Spray Unit With Pot Filler - Single Tap Hole

Product Code: MCL-SPRMPF

Short height catering pre-rinse spray tap with single tap hole pedestal with twin hot and cold water supply with lever operated pot filling tap. Pre-rinse kitchen taps.

## **Tech Spec**

Shorter height of 680mm

Single pedestal
Twin water supply (hot and cold water)
Lever operated taps
Single 30mm tap hole required
Lever operated pot filler with 6 or 12 inch spout
Hand held trigger operated spray
Fully assembled to save installation time
300mm long wall bracket which can be trimmed on site
Strong food grade water hose
Factory pressure and flow tested
WRAS/REG4 approved