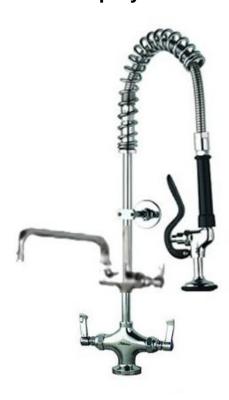

## Short Pre Rinse Spray Unit With Pot Filler - Single Tap Hole

Product Code: MCL-SPRMPF

Short height catering pre-rinse spray tap with single tap hole pedestal with twin hot and cold water supply with lever operated pot filling tap. Pre-rinse kitchen taps.

## **Tech Spec**

Shorter height of 680mm

Single pedestal
Twin water supply (hot and cold water)
Lever operated taps
Single 30mm tap hole required
Lever operated pot filler with 6 or 12 inch spout
Hand held trigger operated spray
Fully assembled to save installation time
300mm long wall bracket which can be trimmed on site
Strong food grade water hose
Factory pressure and flow tested
WRAS/REG4 approved