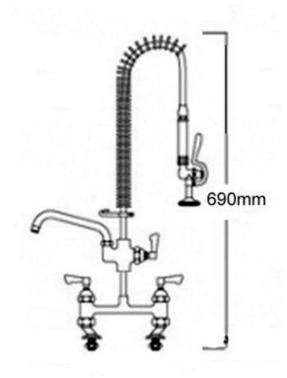

## **Tech Spec**

Shorter height of 690mm Twin pedestal Twin water supply (hot and cold water) Lever operated taps 2 x 25mm mm tap holes required Adjustable pedestal to suit tap hole centres from 170mm to 230mm Complete with lever operated pot filler with 6, or 12 inch long spout Hand held trigger operated spray Fully assembled to save installation time 300mm long wall bracket which can be trimmed on site Strong food grade water hose Factory pressure and flow tested WRAS approved.