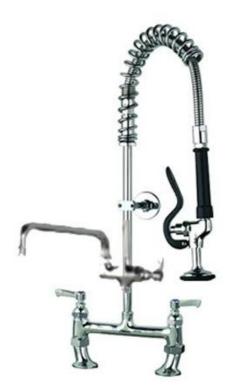

## Short Pre Rinse Spray Unit With Pot Filler

Product Code: MCL-SPRTPF

Shorter height catering pre-rinse spray tap with twin tap hole pedestal with twin hot and cold water supply and lever operated pot filling tap. Pre-rinse kitchen taps.

## **Tech Spec**

Shorter height of 690mm Twin pedestal Twin water supply (hot and cold water) Lever operated taps 2 x 25mm mm tap holes required Adjustable pedestal to suit tap hole centres from 170mm to 230mm Complete with lever operated pot filler with 6, or 12 inch long spout Hand held trigger operated spray Fully assembled to save installation time 300mm long wall bracket which can be trimmed on site Strong food grade water hose Factory pressure and flow tested WRAS approved.