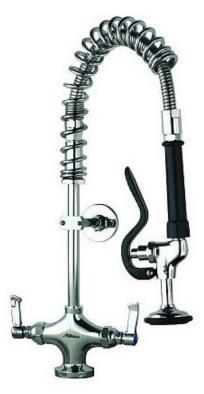

## **Super Short Pot Wash Tap - Single Tap Hole**

Product Code: MCL-SSPRM

Super short height catering pre-rinse spray tap with single tap hole pedestal with twin hot and cold water supply. Pre-rinse kitchen taps.

## **Tech Spec**

Super short height of 550mm
Single pedestal
Twin water supply (hot and cold water)
Lever operated taps
Single 30mm tap hole required
Hand held trigger operated spray
Fully assembled to save installation time
300mm long wall bracket which can be trimmed on site
Strong food grade water hose
Factory pressure and flow tested
WRAS/REG4 approved