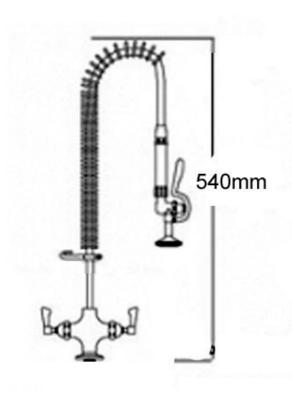

## **Tech Spec**

Super short height of 550mm
Single pedestal
Twin water supply (hot and cold water)
Lever operated taps
Single 30mm tap hole required
Hand held trigger operated spray
Fully assembled to save installation time
300mm long wall bracket which can be trimmed on site
Strong food grade water hose
Factory pressure and flow tested
WRAS/REG4 approved