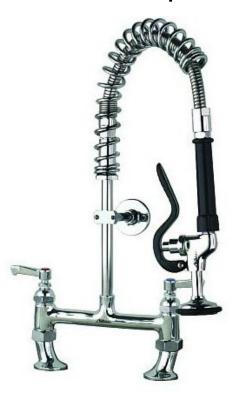

## **Super Short Pot Wash Tap**

Product Code: MCL-SSPRT

Super short height catering pre-rinse spray tap with twin tap hole pedestal with twin hot and cold water supply. Pre-rinse kitchen taps.

## **Tech Spec**

Super short height of 550mm
Twin pedestal
Twin water supply (hot and cold water)
Lever operated taps
Adjustable pedestal to suit tap hole centres from 170mm to 230mm
2 x 25mm tap holes required
Hand held trigger operated spray
Fully assembled to save installation time
300mm long wall bracket which can be trimmed on site
Strong food grade water hose
Factory pressure and flow tested
WRAS/REG4 approved