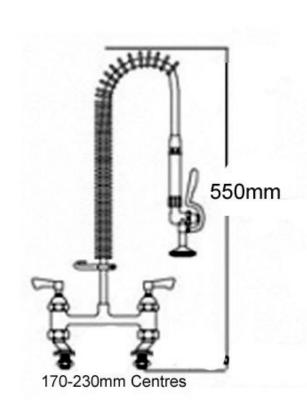

## **Tech Spec**

Super short height of 550mm
Twin pedestal
Twin water supply (hot and cold water)
Lever operated taps
Adjustable pedestal to suit tap hole centres from 170mm to 230mm
2 x 25mm tap holes required
Hand held trigger operated spray
Fully assembled to save installation time
300mm long wall bracket which can be trimmed on site
Strong food grade water hose
Factory pressure and flow tested
WRAS/REG4 approved