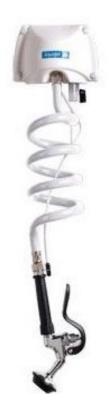

## **Wall Mounted Pre Rinse Spray Unit**

Product Code: MCL-PRWM

Wall mounted pre rinse catering tap. This unit offers a pre rinse spray whilst allowing you to utilise standard taps on your kitchen sink.

## **Tech Spec**

Wall mounted
Single water supply (pre mixed or cold water)
Hand held trigger operated spray
Pre assembled to save installation time unlike other makes
Built in restraining cord to stop over stretching of the hose
Easy to clean hose and cover
Wall hook for hanging the trigger spray
Strong food grade water hose
Ideal for pre rinsing pans or rinsing vegetables if connected to potable water.