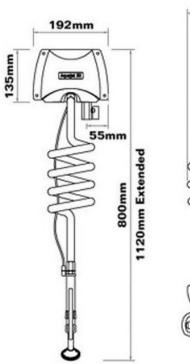

## **Wall Mounted Pre Rinse Spray Unit**

Product Code: MCL-PRWM

Wall mounted pre rinse catering tap. This unit offers a pre rinse spray whilst allowing you to utilise standard taps on your kitchen sink.

## **Tech Spec**

Wall mounted
Single water supply (pre mixed or cold water)
Hand held trigger operated spray
Pre assembled to save installation time unlike other makes
Built in restraining cord to stop over stretching of the hose
Easy to clean hose and cover
Wall hook for hanging the trigger spray
Strong food grade water hose
Ideal for pre rinsing pans or rinsing vegetables if connected to potable water.

\*\*All pictures shown are for illustration purpose only and may be subject to change without notice. Actual product may vary due to product enhancement.

All dimensions shown are for guidance only and may be subject to change or alteration without notice. All items manufactured or purchased separately from a third party to fit our products should be checked against the actual dimensions of the physical product before purchase. We will not be liable for third party costs and consequential loss associated with the items not fitting third party components.\*\*