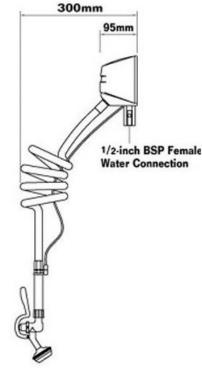

## **Wall Mounted Pre Rinse Spray Unit**

Product Code: MCL-PRWM

Wall mounted pre rinse catering tap. This unit offers a pre rinse spray whilst allowing you to utilise standard taps on your kitchen sink.

## **Tech Spec**

Wall mounted
Single water supply (pre mixed or cold water)
Hand held trigger operated spray
Pre assembled to save installation time unlike other makes
Built in restraining cord to stop over stretching of the hose
Easy to clean hose and cover
Wall hook for hanging the trigger spray
Strong food grade water hose
Ideal for pre rinsing pans or rinsing vegetables if connected to potable water.

\*\*All pictures shown are for illustration purpose only and may be subject to change without notice. Actual product may vary due to product enhancement.

All dimensions shown are for guidance only and may be subject to change or alteration without notice. All items manufactured or purchased separately from a third party to fit our products should be checked against the actual dimensions of the physical product before purchase. We will not be liable for third party costs and consequential loss associated with the items not fitting third party components.\*\*