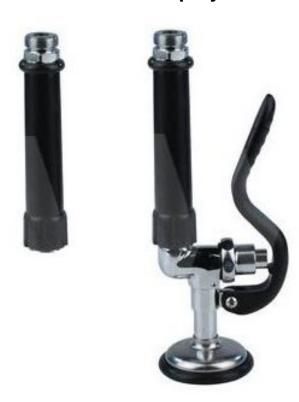

## Pre Rinse Pot Wash Spray Gun

Product Code: MCL-SPRAYGUN

Replacement spray gun for pre rinse pot wash taps. Supplied with both 1/2" bsp connection and the popular US thread size.

## **Tech Spec**

Hand held trigger operated spray gun
Supplied with two handles, one with BSP hose thread and one with American hose thread
There are two main types of thread size and types on most units, this gun is supplied with handles that should suit both thread types
Factory pressure and flow tested
WRAS/REG4 approved