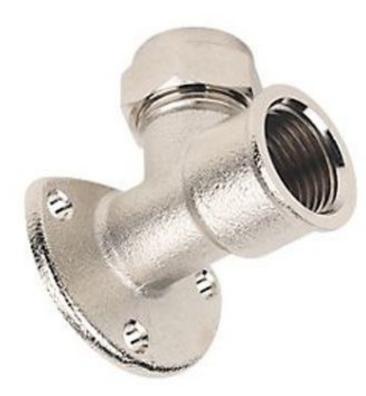

# **Wall Plate Elbows**

Product Code: WPE

#### **Product Detail**

Chrome plated wall plate elbows supplied as pairs. The elbows convert the water supply of wall mounted bib taps from concealed through the wall to exposed surface mounted supply.

## **Tech Spec**

Chrome plated bib tap wall plate elbows Supplied in pairs To convert water supply to exposed on wall mounted bib taps Chrome plated brass body