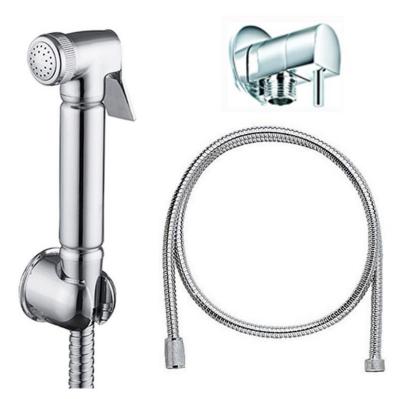

## Product Code: SHATTAF

The Shattaf bidet spray shower also know as a Muslim shower is a hand held personal hygiene shower which delivers a spray of fresh water for cleaning intimate areas. The Shattaf Bidet Spray can be fitted alongside a squatting wc pan or conventional toilet.

The hand held Shattaf spray is manufactured from chrome plated brass, has a trigger operated handset, chrome plated wall bracket, shutoff valve and 1200mm long flexible hose.