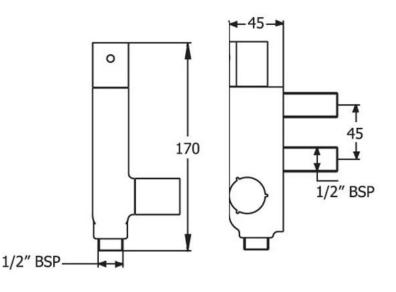

## **Tech Spec**

Height: 170mm Width: 45mm

Thermostatic bar shower valve Chrome plated brass 38'c temperature hot stop with override facility Separate flow and temperature controls Suitable for high pressure only 1.0 - 5.0 Bar Perfect for caravans and small spaces Hot and cold supply 1/2" water connections WRAS approved