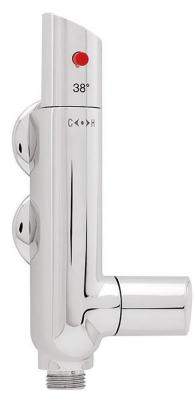

## L Shaped Shower Bar Valve

Product Code: METH-LSSBV

Shower bar valve with thermostatic control. This shower bar has separate flow and temperature controls and is small enough for small bathrooms.

## **Tech Spec**

Height: 170mm Width: 45mm

Thermostatic bar shower valve Chrome plated brass 38'c temperature hot stop with override facility Separate flow and temperature controls Suitable for high pressure only 1.0 - 5.0 Bar Perfect for caravans and small spaces Hot and cold supply 1/2" water connections WRAS approved