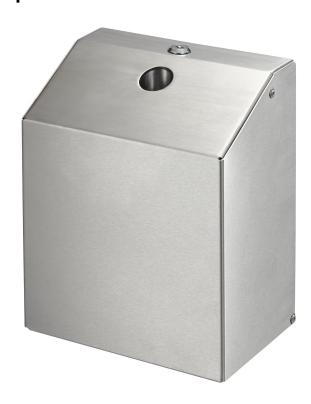

## **Sharps Box Wall Mounted Stainless Steel**

Product Code: SHARPS

The wall mounted stainless steel sharps box is designed specifically for the disposal of needles and sharp objects in a public place.

It comes in a polished satin finish and has a lockable hinged door for safety. There is a hole and chute in the top of the sharps box to safely dispose of the needles and sharp objects.

## Tech Spec

Material: Stainless steel, 1.2mm thick

Width: 212mm Height: 387mm

Depth (front to back): 216mm

Capacity: 2L

Bottom hinged door with lock 50mm diameter hole in the top

One plastic internal sharps bin included