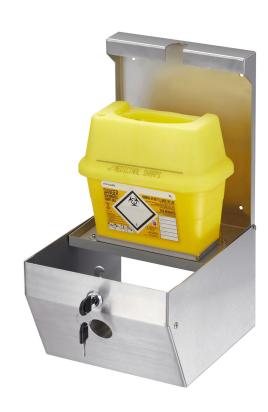

## **Sharps Box Wall Mounted Stainless Steel**

Product Code: SHARPS

The wall mounted stainless steel sharps box is designed specifically for the disposal of needles and sharp objects in a public place.

It comes in a polished satin finish and has a lockable hinged door for safety. There is a hole and chute in the top of the sharps box to safely dispose of the needles and sharp objects.

## Tech Spec

Material: Stainless steel, 1.2mm thick

Width: 212mm Height: 387mm

Depth (front to back): 216mm

Capacity: 2L

Bottom hinged door with lock 50mm diameter hole in the top

One plastic internal sharps bin included