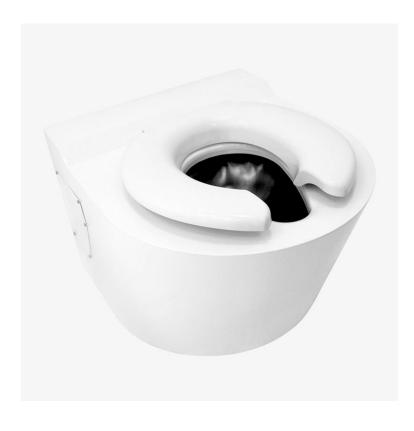

# **Bariatric Toilet**

Product Code: BAR

The Bariatric WC pan provides unrivalled strength, hygiene and durability and has been developed to cope with heavier than normal use.

Manufactured from 2mm thick stainless steel, the WC has been tested to take loads of 1000 Kg. The extra width of the toilet gives a wide base to provide extra stability and has extra secure floor and wall fixings.

The bariatric wc pans are supplied in a white powder coated finish to give a "ceramic look" and to match most washroom colour schemes, and avoids the clinical look sometimes attributed to stainless steel, the internal bowl and trap is not powder coated.

The toilet has a built in seat, or can alternatively be supplied with a "Big John" toilet seat tested to 500 Kg with matching cover. The WC pan may be connected to either wall or floor outlets and is suitable for installing with a concealed duct mounted cistern or an exposed surface mounted cistern.