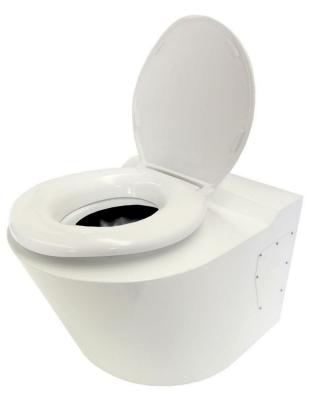

# **Bariatric Toilet**

Product Code: BAR

The Bariatric WC pan provides unrivalled strength, hygiene and durability and has been developed to cope with heavier than normal use.

Manufactured from 2mm thick stainless steel, the WC has been tested to take loads of 1000 Kg. The extra width of the toilet gives a wide base to provide extra stability and has extra secure floor and wall fixings.

The bariatric wc pans are supplied in a white powder coated finish to give a "ceramic look" and to match most washroom colour schemes, and avoids the clinical look sometimes attributed to stainless steel, the internal bowl and trap is not powder coated.

The toilet has a built in seat, or can alternatively be supplied with a "Big John" toilet seat tested to 500 Kg with matching cover. The WC pan may be connected to either wall or floor outlets and is suitable for installing with a concealed duct mounted cistern or an exposed surface mounted cistern.