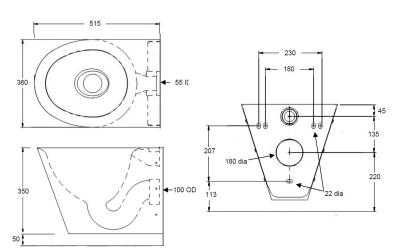

### **Tech specs**

Material: 1.6mm-thick stainless steel (satin polished) Width: 360mm Height: 350mm Depth (front to back): 515mm Outlet: 100mm (horizontal) Effective flush volume: 3 litres

\*\*All pictures shown are for illustration purpose only and may be subject to change without notice. Actual product may vary due to product enhancement. All dimensions shown are for guidance only and may be subject to change or alteration without notice. All items manufactured or purchased separately from a third party to fit our products should be checked against the actual dimensions of the physical product before purchase. We will not be liable for third party costs and consequential loss associated with the items not fitting third party components.\*\*