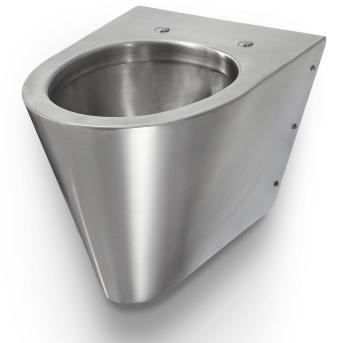

# Wall Hung Stainless Steel Toilet

### Product Code: WHT

Our wall hung stainless steel toilets offer sturdiness, reliability and ease of maintenance in one cost-effective package. Stainless steel is famed not only for its toughness and resistance to corrosion, but also for being straightforward to clean and maintain. It's also highly resistant to vandalism.

This toilet can be installed onto an in-wall mounting frame or onto a duct wall; both methods result in a highly stable finish. The concealed cistern and minimalist design of these stainless steel wall hung toilets mean that they take up very little room, making them especially suited to school washrooms where space is at a premium.