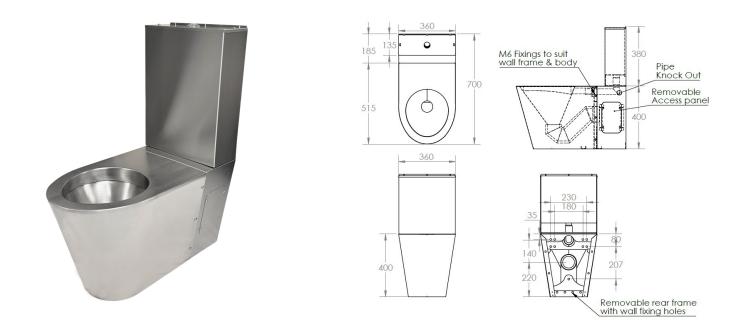

#### Product Code: BCC

Stainless steel close coupled WC suite with integral cistern for use in toilet areas where cisterns cannot be concealed. The toilet and cistern casing is manufactured from 1.2mm thick stainless steel for vandal resistance and durability.

### **Tech Specs**

Material: 1.2mm thick stainless steel

Length: 654mm

Width: 472mm

Height: 860mm

Outlet: 100mm straight connection

All dimensions shown are for guidance only and may be subject to change or alteration without notice. All items manufactured or purchased separately from a third party to fit our products should be checked against the actual dimensions of the physical product before purchase. We will not be liable for third party costs and consequential loss associated with the items not fitting third party components.\*\*