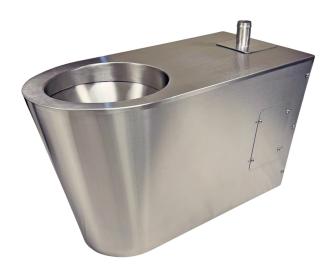

# **Back To Wall Disabled WC Pan**

Product Code: DBTW

Stainless steel disabled height and length toilets for use in ambulant and disabled toilet areas.

The increased length and height make it easier for less abled users to use the toilet and are designed to meet guidelines for wheelchair users.

### **Tech Specs**

Back to Wall Disabled WC Pan with 100mm horizontal outlet

Height: 450mm Projection: 750mm

Manufactured to Doc M dimensions

Duct wall fixing for use with a concealed cistern

Can be converted to a vertical outlet by using a 90 degree soil pipe connector (not supplied)