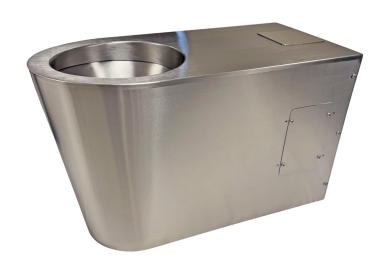

# **Back To Wall Disabled WC Pan**

Product Code: DBTW

Stainless steel disabled height and length toilets for use in ambulant and disabled toilet areas.

The increased length and height make it easier for less abled users to use the toilet and are designed to meet guidelines for wheelchair users.

### **Tech Specs**

Back to Wall Disabled WC Pan with 100mm horizontal outlet

Height: 450mm Projection: 750mm

Manufactured to Doc M dimensions

Duct wall fixing for use with a concealed cistern

Can be converted to a vertical outlet by using a 90 degree soil pipe connector (not supplied)