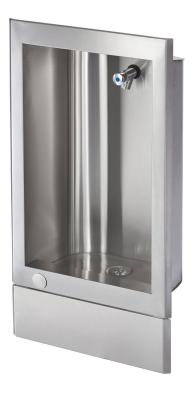

## **Recessed Water Bottle Filling Station**

Product Code: BFSN

Bottle fillers are a great way to keep your students hydrated and cut down on overpriced, environmentally damaging bottled water - the trouble is, they can take up a lot of space in the corridor. If your school is short on space, take heart: our recessed bottle fillers can be fitted within a cavity, out of the way of busy pupils.

Constructed from long-lasting, satin-polished stainless steel, the modern stylings of this recessed bottle filling station make it perfect for sixth forms, secondary schools and colleges. The unit also comes with an easy-press button control, bottle filling spout, and 32mm waste fitting.