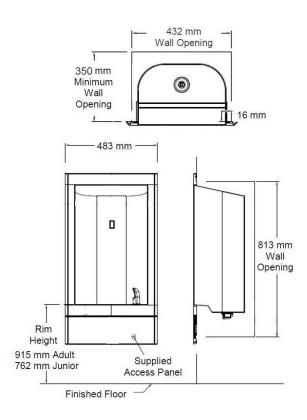

## **Tech specs**

Material: stainless steel (304 grade)

Width: 483mm

Depth (front to back): 305mm Height (top to bottom): 890mm

Waste fitting: 32mm

Recess dimensions: Width: 432mm

Depth (front to back): 305mm Height (top to bottom): 813mm