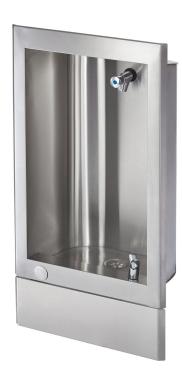

## **Recessed Drinking Fountain With Bottle Filler**

Product Code: RDFBF

These recessed stainless steel recessed fountain contain both a drinking water tap and a bottle filling tap.

The combined fountain and bottle filler offers both point of use drinking water for the user and also a safe source of water for users to refill re-useable drinking water bottles. Both taps turn off automatically to prevent wasting water and refilling re-useable bottles helps prevent the waste caused by single use plastics.

## **Tech Specs**

Height: 890mm Width: 483mm Front to back: 270mm

Recess Size: 813h x 432w x 305d

Recessed into the wall
Stainless steel with a satin polished finish
WRAS approved push button drinking water tap
WRAS approved press button bottle filling tap
32mm flush grated waste fitting.
Secured by concealed fixing brackets.