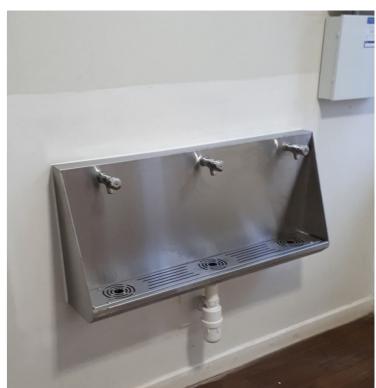

## **Multi Bottle Filling Trough**

Product Code: MBFT

If you require quick hydration for more than one student then our multi bottle filling station with WRAS approved taps is the answer. Our purpose made bottle filler has been designed to be easily installed and includes a lockable hinged grating to avoid trapped fingers and a fully enclosed front edge.

## **Tech specs**

WRAS approved push button time flow taps Flip up grating for ease of cleaning Lockable grating to avoid tampering 1.5 inch waste fitting