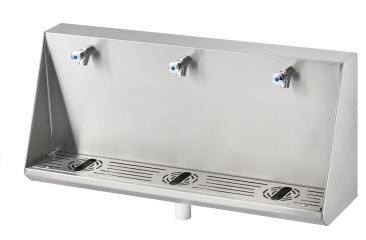

## **Multi Bottle Filling Trough**

Product Code: MBFT

If you require quick hydration for more than one student then our multi bottle filling station with WRAS approved taps is the answer. Our purpose made bottle filler has been designed to be easily installed and includes a lockable hinged grating to avoid trapped fingers and a fully enclosed front edge.

## **Tech specs**

WRAS approved push button time flow taps Flip up grating for ease of cleaning Lockable grating to avoid tampering 1.5 inch waste fitting