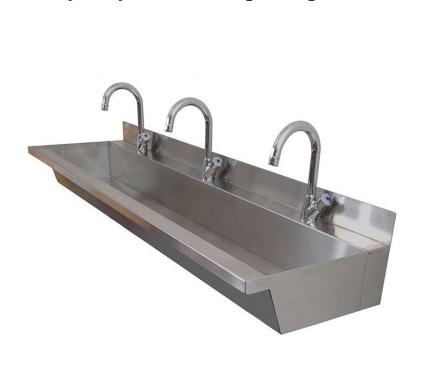

## **Heavy Duty Bottle Filling Trough**

Product Code: HDMBFS

Stainless steel heavy duty bottle filling troughs are available in four standard sizes with 2, 3, 4 or 5 heavy duty bottle filling taps.

The press button self closing bottle filling taps are heavy duty to help prevent vandalism and damage.

## **Tech Specs**

1500mm, 1800mm or 2000mm long

400mm front to back

150mm deep with 75mm splashback

Trough manufactured in one piece from 1.2mm thick stainless steel

Available in four standard lengths - 1500mm with three bottle fillers - 1800mm with four bottle fillers - 2000mm with five bottle fillers

WRAS approved heavy duty swan neck bottle filling taps

Press button time flow operation to prevent wasting water

Complete with integral wall brackets and 38mm centre waste fitting.