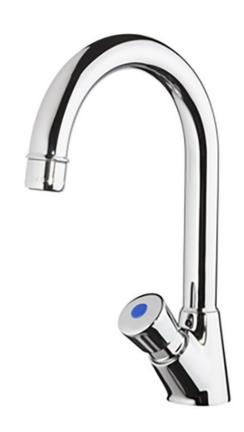

WRAS approved heavy duty swan neck bottle filling taps

Press button time flow operation to prevent wasting water

Complete with integral wall brackets and 38mm centre waste fitting.