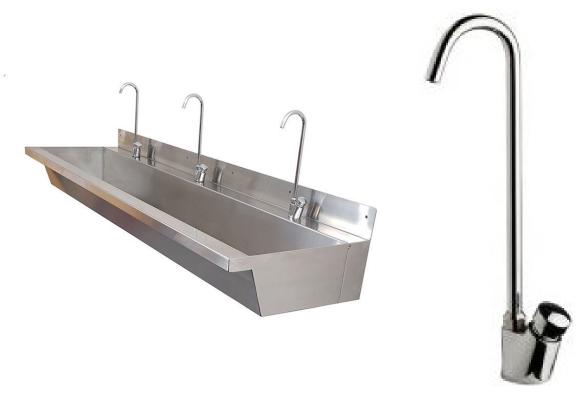

## **Multiple Drinking Bottle Filling Station**

Product Code: MBFS

Filling re-usable drinking water bottles helps to reduce plastic waste going into landfill sites and ending up in the worlds oceans. Encouraging your pupils to drink tap water helps promote hydration with reported benefits in attention whilst teaching them the importance of environmental impact. Our trough style bottle filling units can be fitted with multiple swan neck bottle filling taps.

## **Tech specs**

WRAS approved swan neck bottle filling taps
Stainless steel construction for strength and durability
Available in 3 standard lengths - 1500mm with three bottle fillers - 1800mm with four bottle fillers - 2000mm with five bottle fillers
Complete with integral wall brackets
38mm centre waste fitting
Optional 850mm front support legs are available
Optional plastic or chrome bottle traps