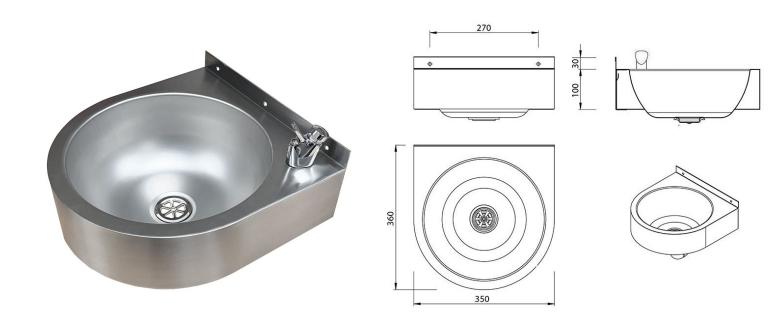

## **Drinking Water Fountain**

Product Code: DWF

This drinking fountain is manufactured with a rounded front to make it more comfortable and safe for users and a deep bowl to help prevent splashing.

Supplied with a WRAS approved bubbler tap, 32mm waste fitting and concealed wall bracket, you can also specify a trap so that your installer has everything in the box ready to install.

## **Tech Specs**

Width: 350mm Front to back: 360mm Height: 100mm high plus 30mm rear upstand Grade 304 stainless steel Rounded front for safety. Hidden wall bracket 32mm flush grated waste fitting Please note the bowl is satin finish the previous version had a bright polished bowl